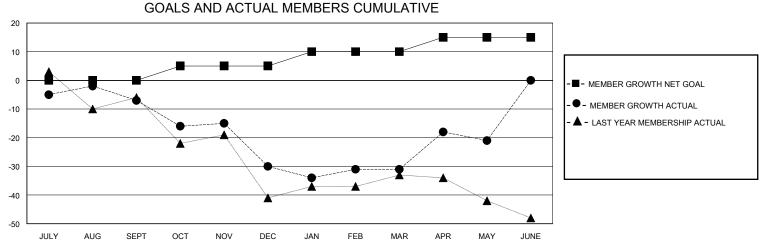

## District 8 O

Results as of: 5/31/2024

| GMT:          |               | GMT CA      |               |                               |                       |                         |                                                    |  |
|---------------|---------------|-------------|---------------|-------------------------------|-----------------------|-------------------------|----------------------------------------------------|--|
|               | Club          | s           |               | Members RESULTS FOR 2023-2024 |                       |                         |                                                    |  |
|               | RESULTS FOR   | R 2023-2024 |               |                               |                       |                         |                                                    |  |
| QUARTER       | NEW CLUB GOAL | NEW CLUBS   | DROPPED CLUBS | QUARTER MEMB                  | ER GROWTH NET<br>GOAL | MEMBER GROWTH<br>ACTUAL | DROPPED<br>MEMBERS ACTUAL<br>(including transfers) |  |
| JULY/AUG/SEPT | 0             | 0           | 0             | JULY/AUG/SEPT                 | 0                     | 8                       | 15                                                 |  |
| OCT/NOV/DEC   | 0             | 0           | 1             | OCT/NOV/DEC                   | 5                     | 15                      | 36                                                 |  |
| JAN/FEB/MAR   | 1             | 0           | 0             | JAN/FEB/MAR                   | 5                     | 8                       | 8                                                  |  |
| APR/MAY/JUNE  | 1             | 1           | 0             | APR/MAY/JUNE                  | 5                     | 33                      | 21                                                 |  |